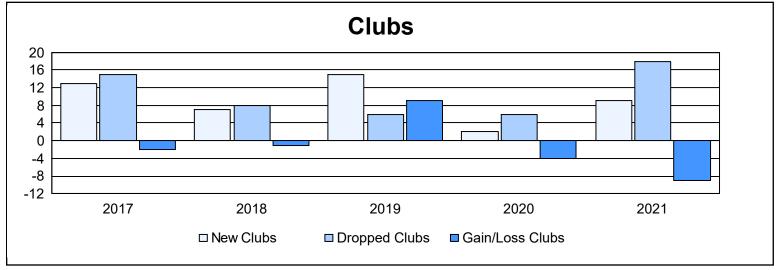

| Year      | New<br>Clubs | Dropped<br>Clubs | Gain/<br>Loss<br>Clubs | New<br>Members | Charter<br>Members | Reinstate<br>Members | Transfer<br>Members | Total<br>Member<br>Added | Total<br>Members<br>Dropped | Gain/<br>Loss<br>Members |
|-----------|--------------|------------------|------------------------|----------------|--------------------|----------------------|---------------------|--------------------------|-----------------------------|--------------------------|
| 2016-2017 | 13           | 15               | -2                     | 1,200          | 375                | 181                  | 31                  | 1,787                    | 1,354                       | 433                      |
| 2017-2018 | 7            | 8                | -1                     | 1,071          | 216                | 134                  | 30                  | 1,451                    | 1,504                       | -53                      |
| 2018-2019 | 15           | 6                | 9                      | 917            | 502                | 177                  | 31                  | 1,627                    | 1,565                       | 62                       |
| 2019-2020 | 2            | 6                | -4                     | 513            | 95                 | 63                   | 42                  | 713                      | 1,342                       | -629                     |
| 2020-2021 | 9            | 18               | -9                     | 904            | 280                | 57                   | 21                  | 1,262                    | 1,465                       | -203                     |
| Average   | 9            | 11               | -1                     | 921            | 294                | 122                  | 31                  | 1,368                    | 1,446                       | -78                      |