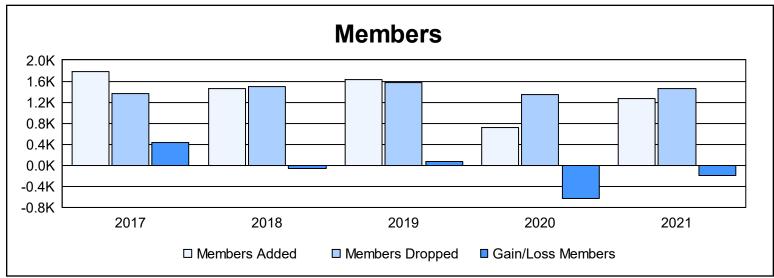

| Year      | New<br>Clubs | Dropped<br>Clubs | Gain/<br>Loss<br>Clubs | New<br>Members | Charter<br>Members | Reinstate<br>Members | Transfer<br>Members | Total<br>Member<br>Added | Total<br>Members<br>Dropped | Gain/<br>Loss<br>Members |
|-----------|--------------|------------------|------------------------|----------------|--------------------|----------------------|---------------------|--------------------------|-----------------------------|--------------------------|
| 2016-2017 | 13           | 15               | -2                     | 1,200          | 375                | 181                  | 31                  | 1,787                    | 1,354                       | 433                      |
| 2017-2018 | 7            | 8                | -1                     | 1,071          | 216                | 134                  | 30                  | 1,451                    | 1,504                       | -53                      |
| 2018-2019 | 15           | 6                | 9                      | 917            | 502                | 177                  | 31                  | 1,627                    | 1,565                       | 62                       |
| 2019-2020 | 2            | 6                | -4                     | 513            | 95                 | 63                   | 42                  | 713                      | 1,342                       | -629                     |
| 2020-2021 | 9            | 18               | -9                     | 904            | 280                | 57                   | 21                  | 1,262                    | 1,465                       | -203                     |
| Average   | 9            | 11               | -1                     | 921            | 294                | 122                  | 31                  | 1,368                    | 1,446                       | -78                      |